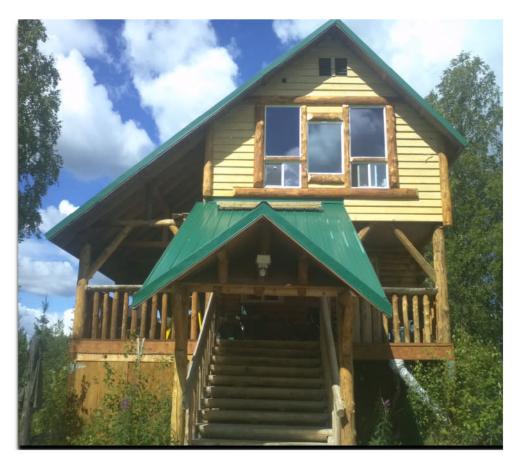

## WILDERNESS CAMPING BEAR DANCE LODGE

Get away for the weekend, or a vacation!

Bring your tent and camp on gorgeous grounds, deep in trees and next to a beaver pond – or we provide the tent or cabin. Hang out at the lodge and dream the day away with a great cup of coffee.

Lodge is located mile 100 miles north of Anchorage. On year round maintained road.

BEAR DANCE LODGE Wilderness & Adventure center Talkeetna Mountains & Denali Park Lodging, showers, camping,

ATVs, Jet Boat, Snow Machines, fishing, hiking, Air travel