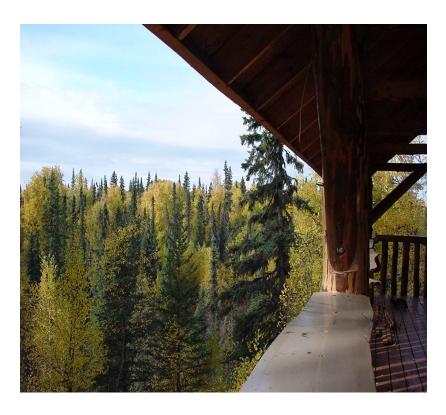

## WILDERNESS CAMPING BEAR DANCE LODGE

Get away for the weekend, or a vacation!

Bring your tent and camp on gorgeous grounds, deep in trees and next to a beaver pond – or we provide the tent or cabin. Hang out at the lodge and dream the day away with a great cup of coffee.

Lodge is located mile 100 miles north of Anchorage. On year round maintained road.

BEAR DANCE LODGE Wilderness & Adventure center Talkeetna Mountains & Denali Park Lodging, showers, camping,

ATVs, Jet Boat, Snow Machines, fishing, hiking, Air travel